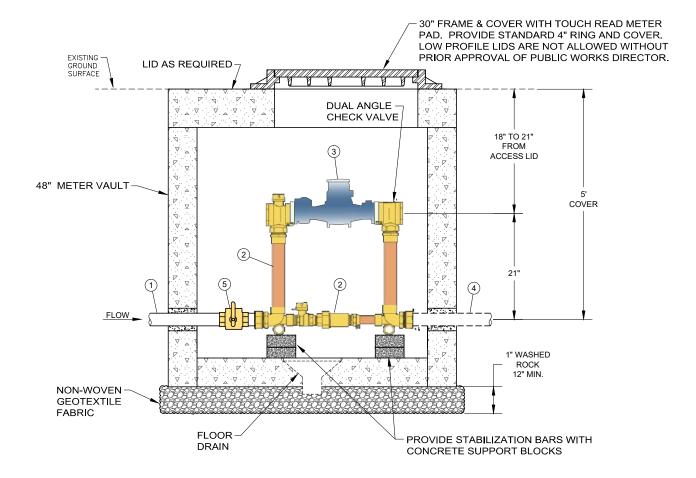

| METER VAULT VALVE AND FITTING SCHEDULE |                                                                                                                                                                                                                           |            |       |
|----------------------------------------|---------------------------------------------------------------------------------------------------------------------------------------------------------------------------------------------------------------------------|------------|-------|
| NO.                                    | DESCRIPTION                                                                                                                                                                                                               | SIZE       | JOINT |
| 1.                                     | ASTM D2737 CTS HDPE POLY PIPE (BLUE) W/TRACER WIRE                                                                                                                                                                        | 1.5" OR 2" | COMP. |
| 2.                                     | FORD SERIES 70 COPPER SETTER (H=21"), WITH BALL VALVE INLET & ASSE APPROVED ANGLE DUAL CHECK VALVE OUTLET AND STANDARD BYPASS & CARTRIDGE DUAL CHECK VALVE (2" MODEL VBHC74-21W-11-44-NL) (1½" MODEL VBHC76-21B-11-66-NL) | 1.5" OR 2" | FLG   |
| 3.                                     | COMPOUND METER (SENSUS OMNI C <sup>2</sup> RADIO READ FURNISHED & INSTALLED BY CITY)                                                                                                                                      | 1.5" OR 2" | FLG   |
| 4.                                     | OUTLET LINE AS PER PLAN                                                                                                                                                                                                   | 1.5" OR 2" | -     |
| 5.                                     | BRASS BALL VALVE (MUELLER 300 BALL)                                                                                                                                                                                       | 1.5" OR 2" | -     |

NOTE: PROVIDE GRIP JOINT FOR COPPER OR PLASTIC TUBE AS NEEDED.
THE METER SETTER SHALL BE NO SMALLER IN SIZE THAN THE
LATERAL FROM THE MAIN TO THE METER SETTER INSTALLED.

## NOTES:

- CONTRACTOR SHALL RESTORE ALL SURFACE IMPROVEMENTS TO PRE-CONSTRUCTION CONDITION WHERE REQUIRED.
- 2. CONTRACTOR SHALL PROVIDE ANY ADDITIONAL PIPE & FITTINGS AS NECESSARY.