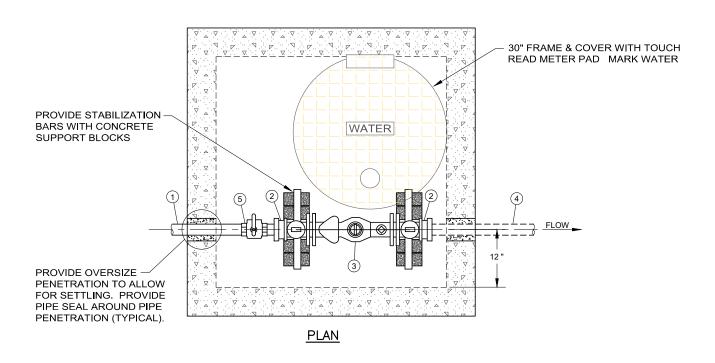

| METER VAULT VALVE AND FITTING SCHEDULE |                                                                                                                                                                                                                           |            |       |
|----------------------------------------|---------------------------------------------------------------------------------------------------------------------------------------------------------------------------------------------------------------------------|------------|-------|
| NO.                                    | DESCRIPTION                                                                                                                                                                                                               | SIZE       | JOINT |
| 1.                                     | ASTM D2737 CTS HDPE POLY PIPE (BLUE) W/TRACER WIRE                                                                                                                                                                        | 1.5" OR 2" | COMP. |
| 2.                                     | FORD SERIES 70 COPPER SETTER (H=21"), WITH BALL VALVE INLET & ASSE APPROVED ANGLE DUAL CHECK VALVE OUTLET AND STANDARD BYPASS & CARTRIDGE DUAL CHECK VALVE (2" MODEL VBHC74-21W-11-44-NL) (1½" MODEL VBHC76-21B-11-66-NL) | 1.5" OR 2" | FLG   |
| 3.                                     | COMPOUND METER (SENSUS OMNI C <sup>2</sup> RADIO READ FURNISHED & INSTALLED BY CITY)                                                                                                                                      | 1.5" OR 2" | FLG   |
| 4.                                     | OUTLET LINE AS PER PLAN                                                                                                                                                                                                   | 1.5" OR 2" | -     |
| 5.                                     | BRASS BALL VALVE (MUELLER 300 BALL)                                                                                                                                                                                       | 1.5" OR 2" | -     |

NOTE: PROVIDE GRIP JOINT FOR COPPER OR PLASTIC TUBE AS NEEDED.
THE METER SETTER SHALL BE NO SMALLER IN SIZE THAN THE
LATERAL FROM THE MAIN TO THE METER SETTER INSTALLED.